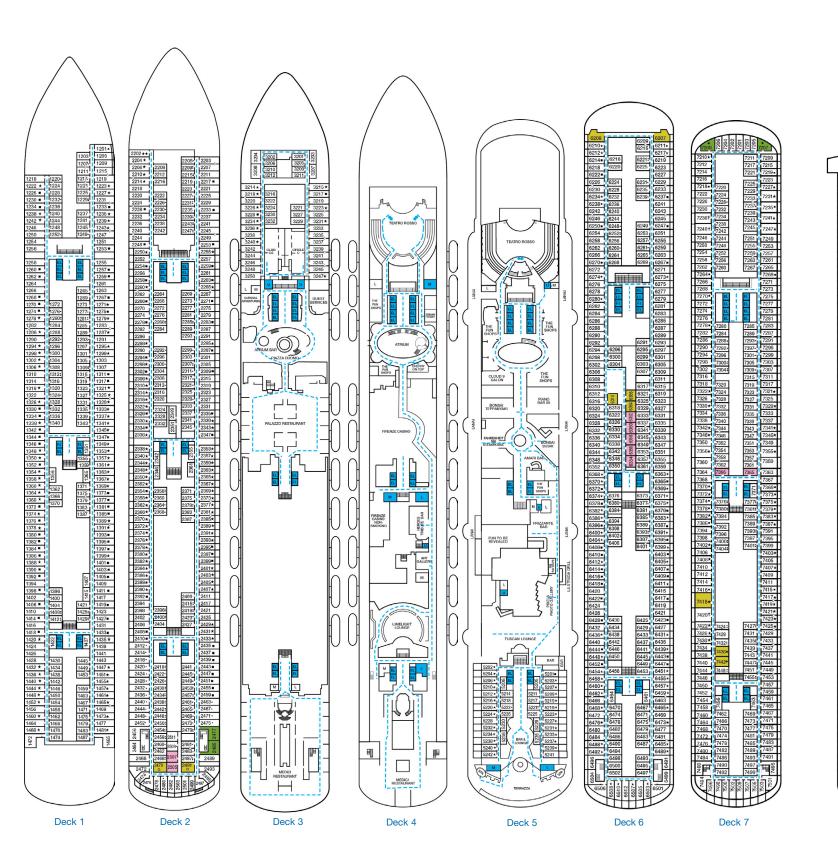

## **ACCOMMODATIONS SYMBOL LEGEND**

- ▲ Twin Bed and Single Sofa Bed
- ★ 2 Twin Beds (convert to King) and Single Sofa Bed
- 2 Twin Beds (convert to King) and 1 Upper Pullman
- 2 Twin Beds (do not convert to King ) and 1 Upper Pullman
- 2 Twin Beds (convert to King) and 2 Upper Pullmans
- 2 Twin Beds (convert to King), Single Sofa Bed and 1 Upper Pullman
- † 2 Twin Beds (convert to King) and Double Sofa Bed
- ◆ Stateroom with 2 Porthole Windows
- Connecting staterooms (ideal for families and groups
- \* Twin Beds do not convert to a King Bed
- U Unisex Wheelchair Accessible Restroom

- Ocean Suite with obstructed views: 9205, 9206.
- Staterooms with obstructed views: 1460, 1473, 2452, 2475
- All accommodations are non-smoking.

Accessible staterooms are available for guests with disabilities. Please contact Guest Access Services at 1-800-438-6744 ext. 70025 for details, or visit

6A 6B Ocean View

70 Cove Balcony

Deck 8

Deck 9

6L 6M Deluxe Ocean View

Gross Tonnage: 135,156 Length: 1,061 feet Beam: 122 feet Cruising Speed: 18 Knots Guest Capacity: 4,126 (Double Occupancy) Total Staff:1,424 Registry: The Bahamas

A HA

Deck 14 Aft

Deck 10

Deck 11

Deck 12

os Ocean Suite

Terrazza Accommodations 11 Interior 11 Cabana 11 Aft-View Extended Balcony 11 Premium Balcony 11M Premium Vista Balcony

**CARNIVAL FIRENZE** 

## **CARNIVAL FIRENZE**<sub>TM</sub>

## **DECK PLANS**

Deck 8

Deck 9

Please contact Guest Access Services for specific ship accessibility features. You may also visit

https://www.carnival.com/about-carnival/special-needs.aspx

Gross Tonnage: 135,156 Length: 1,061 feet Beam: 122 feet Cruising Speed: 18 Knots Guest Capacity: 4,126 (Double Occupancy)
Total Staff:1,424 Registry: The Bahamas