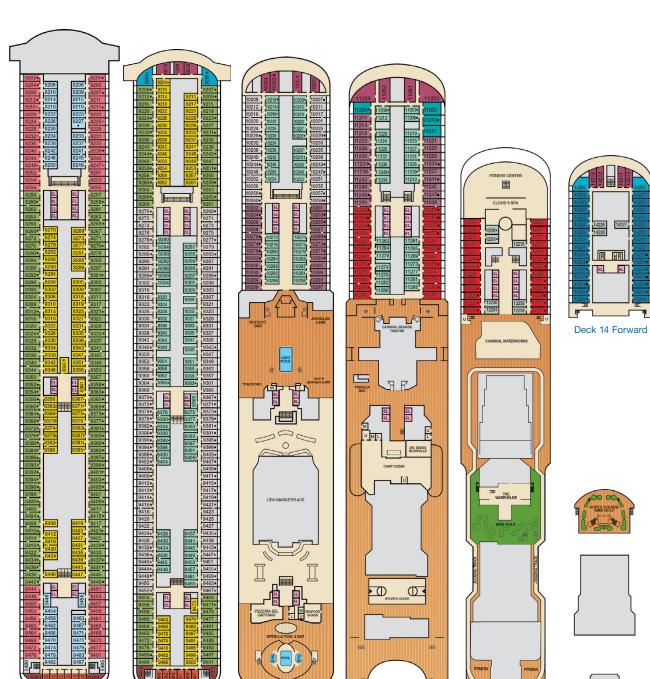

A HA

Deck 14 Aft

Deck 10

Deck 11

Deck 12

os Ocean Suite

Terrazza Accommodations 11 Interior 11 Cabana 11 Aft-View Extended Balcony 11 Premium Balcony 11M Premium Vista Balcony

**CARNIVAL FIRENZE** 

## **DECK PLANS**

Deck 8

Deck 9

Please contact Guest Access Services for specific ship accessibility features. You may also visit

https://www.carnival.com/about-carnival/special-needs.aspx

Gross Tonnage: 135,156 Length: 1,061 feet Beam: 122 feet Cruising Speed: 18 Knots Guest Capacity: 4,126 (Double Occupancy)
Total Staff:1,424 Registry: The Bahamas

Deck 10

Deck 11