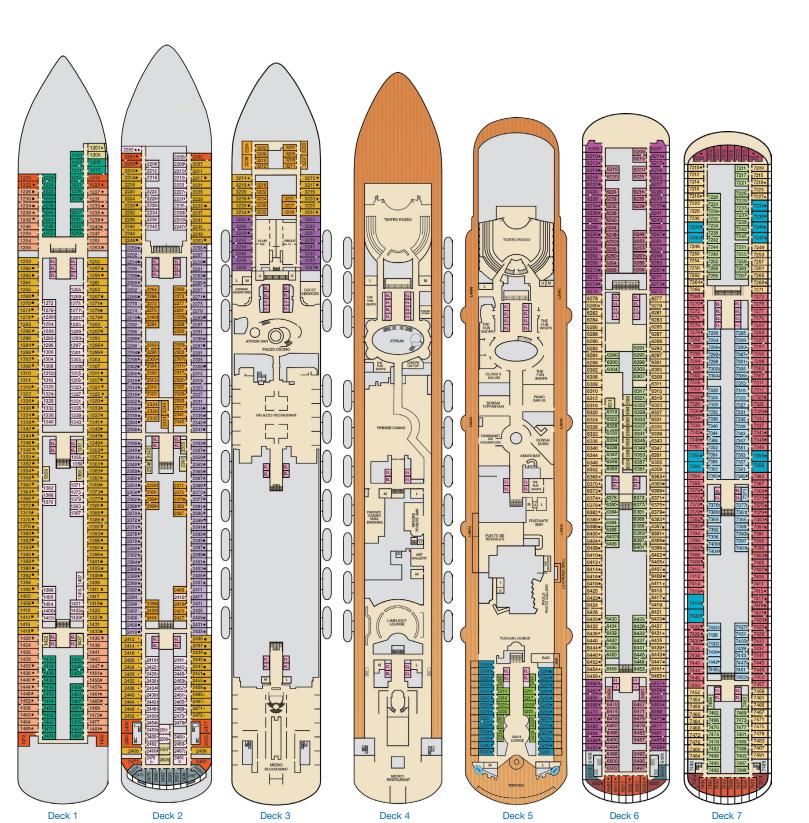

- Ocean Suite with obstructed views: 9205, 9206.
- Staterooms with obstructed views: 1460, 1473, 2452, 2475
- All accommodations are non-smoking.

Accessible staterooms are available for guests with disabilities. Please contact Guest Access Services at 1-800-438-6744 ext. 70025 for details, or visit

6A 6B Ocean View

70 Cove Balcony

Deck 8

Deck 9

6L 6M Deluxe Ocean View

Gross Tonnage: 135,156 Length: 1,061 feet Beam: 122 feet Cruising Speed: 18 Knots Guest Capacity: 4,126 (Double Occupancy) Total Staff:1,424 Registry: The Bahamas

## **DECK PLANS**

Deck 8

Deck 9

Please contact Guest Access Services for specific ship accessibility features. You may also visit

https://www.carnival.com/about-carnival/special-needs.aspx

Gross Tonnage: 135,156 Length: 1,061 feet Beam: 122 feet Cruising Speed: 18 Knots Guest Capacity: 4,126 (Double Occupancy)
Total Staff:1,424 Registry: The Bahamas