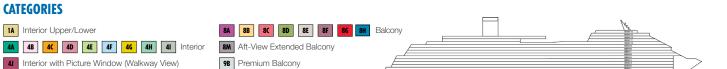

## **ACCOMMODATIONS SYMBOL LEGEND**

- ▲ Twin Bed and Single Sofa Bed
- ★ 2 Twin Beds (convert to King) and Single Sofa Bed
- 2 Twin Beds (convert to King) and 1 Upper Pullman
- 2 Twin Beds (do not convert to King ) and 1 Upper Pullman
- 2 Twin Beds (convert to King) and 2 Upper Pullmans
- 2 Twin Beds (convert to King), Single Sofa Bed and 1 Upper Pullman
- † 2 Twin Beds (convert to King) and Double Sofa Bed
- ◆ Stateroom with 2 Porthole Windows
- Connecting staterooms (ideal for families and groups
- \* Twin Beds do not convert to a King Bed
- U Unisex Wheelchair Accessible Restroom

- Ocean Suite with obstructed views: 9205, 9206.
- Staterooms with obstructed views: 1460, 1473, 2452, 2475
- All accommodations are non-smoking.

Accessible staterooms are available for guests with disabilities. Please contact Guest Access Services at 1-800-438-6744 ext. 70025 for details, or visit

6A 6B Ocean View

70 Cove Balcony

Deck 8

Deck 9

6L 6M Deluxe Ocean View

Gross Tonnage: 135,156 Length: 1,061 feet Beam: 122 feet Cruising Speed: 18 Knots Guest Capacity: 4,126 (Double Occupancy) Total Staff:1,424 Registry: The Bahamas