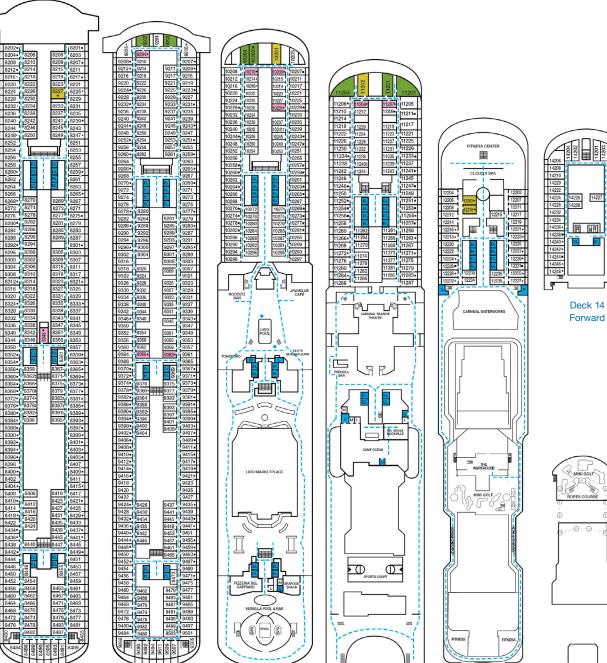

6A 6B Ocean View

70 Cove Balcony

Deck 8

Deck 9

6L 6M Deluxe Ocean View

Gross Tonnage: 135,156 Length: 1,061 feet Beam: 122 feet Cruising Speed: 18 Knots Guest Capacity: 4,126 (Double Occupancy) Total Staff:1,424 Registry: The Bahamas

A HA

Deck 14 Aft

Deck 10

Deck 11

Deck 12

os Ocean Suite

Terrazza Accommodations 11 Interior 11 Cabana 11 Aft-View Extended Balcony 11 Premium Balcony 11M Premium Vista Balcony

**CARNIVAL FIRENZE** 

## **DECK PLANS**

Deck 8

Deck 9

Please contact Guest Access Services for specific ship accessibility features. You may also visit

https://www.carnival.com/about-carnival/special-needs.aspx

Gross Tonnage: 135,156 Length: 1,061 feet Beam: 122 feet Cruising Speed: 18 Knots Guest Capacity: 4,126 (Double Occupancy)
Total Staff:1,424 Registry: The Bahamas

Deck 10

Deck 11