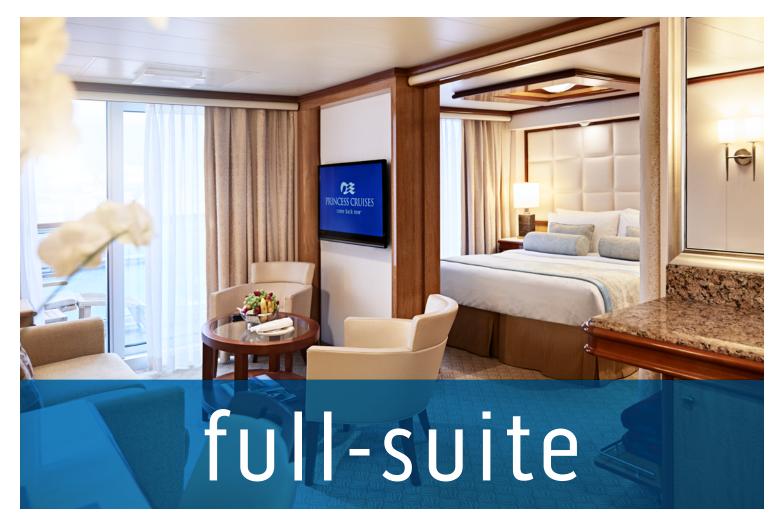

### indulge in enhanced comforts

Explore a world of convenience, personalized service and the superb luxuries of a Princess Suite. Relax and unwind, or host an evening cocktail party with friends. With up to 932 square feet to enjoy, our Suites provide a spacious retreat for whatever your heart desires.

#### deluxe stateroom features

- The Princess Luxury Bed
- Separate sitting area & coffee table
- Sofa bed
- Balcony with upgraded patio furniture (two comfortable loungers, a table and two chairs)
- CD/DVD player with access to a complimentary DVD library\*\*
- Luxurious Jacquard-woven cotton linens
- Pillow menu
- 100% cotton luxury towels
- Terry shawl bathrobes
- Upgraded bathroom amenities, including bath salts and soothing gel eye mask
- Spacious closet
- Upgraded shower & showerhead
- Select Grand Suites also feature wet bar and fireplace

#### special touches

- Upgraded turn down service
- Complimentary fresh orchids
- Complimentary premium stationery and pens