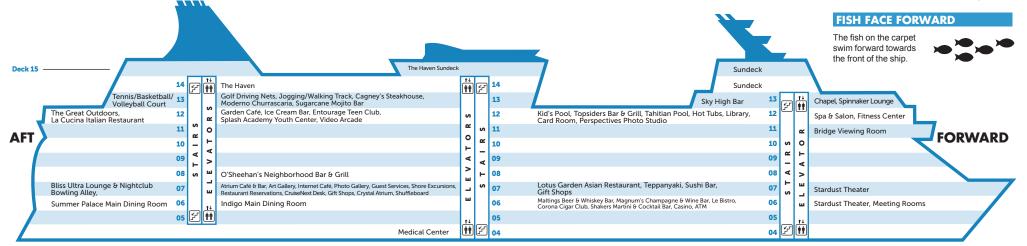

### FREESTYLE DINING

DECK 6 **DECK 8**  Summer Palace O'Sheehan's Main Dining Neighborhood Room Bar & Grill

#### Indigo Main Dining Room **DECK 12**

Le Bistro Garden Café French Restaurant The Great

#### DECK 7

Sushi Bar

 Lotus Garden Asian Restaurant

Teppanyaki

#### **DECK 13** Cagney's Steakhouse Moderno Churrascaria

- Outdoors Corona Topsiders Grill Cigar Club La Cucina Italian Restaurant DECK 7 Ice Cream Bar Stardust Theater Bliss Ultra Lounge & Nightclub
  - Atrium Café & Bar

MY STATEROOM NUMBER IS BARS, LOUNGES AND **ENTERTAINMENT** 

> DECK 8 O'Sheehan's Neighborhood Bar & Grill

Champagne & Wine Bar DECK 12 Maltings Beer &

DECK 6

Magnum's

Casino

Whiskey Bar **Topsiders Bar** Shakers Martini & The Great

Cocktail Bar Outdoors Bar

**DECK 13** Stardust Theater Sky High Bar

Spinnaker Lounge

Bar

Tahitian Pool Sugarcane Mojito

Library

Hot Tubs

Entourage

Teen Club

Kid's Pool

Card Room Video Arcade

#### DECK 7 **DECK 13**

**DECK 12** 

▲ The Haven

Sun Deck

Splash Academy Youth Center

#### PLACES TO KNOW

DECK 4 **DECK 12** Medical Center

Perspectives Photo Studio

DECK 6 DECK 13 Meeting Rooms Chapel

#### DECK 7

ATM

**Guest Services** 

Shore Excursions

Restaurant Reservations

Art Gallery

Gift Shops

Crystal Atrium

Photo Gallery

Internet Café

CruiseNext Desk

## **FITNESS & FUN**

Shuffleboard Basketball/ Volleyball/ Bowling Alley Tennis Court Jogging/Walking Track

Golf Driving Nets **Fitness Center** Spa & Salon

DECK 15