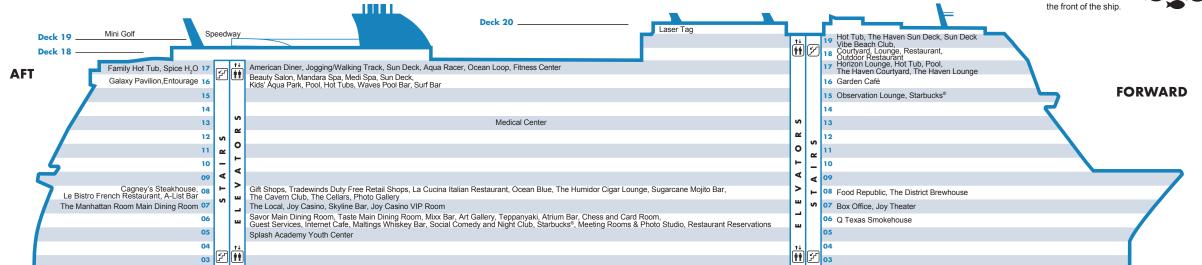

### HIGHLIGHTS

Horizon Lounge and Observation Lounge, The Local, Tradewinds Duty Free Retail Shops, Speedway, Galaxy Pavilion

### DECK 6

- ◆ Starbucks<sup>®</sup>
- ◆ Q Texas Smokehouse
- ◆ Teppanyaki
- Taste Main Dining Room
- Savor Main Dining Room

### DECK 7

- The Manhattan Room Main Dining Room
- The Local

### DECK 8

- Food Republic
- +◆ Ocean Blue
- +◆ La Cucina Italian Restaurant
- +◆ Le Bistro French Restaurant
- +◆ Cagney's Steakhouse

### DECK 16

Garden Café

### **DECK 17**

◆ American Diner

### **DECK 18**

▲ The Haven Restaurant

### DECK 6

Starbucks® at the Atrium Bar

Social Comedy and Night Club

Maltings Whiskey Bar

Mixx Bar

Chess and Card Room

Library

### DECK 7

Joy Theater
Joy Casino

Joy VIP Casino Room

Skyline Bar

### DECK 8

The District Brew House

The Humidor Cigar Lounge

The Cellars

Sugarcane Mojito Bar

The Cavern Club

A List Bar

DECK 15
Starbucks®

**Observation Lounge** 

### DECK 16

Garden Café Bar Waves Pool Bar

Surf Bar

### **DECK 17**

▲ Horizon Lounge

Spice H<sub>2</sub>O

**DECK 18** 

Speedway

DECK 19

Vibe Beach Club

### DECK 5

Splash Academy Youth Center

### **DECK 16**

Sun Deck

Pool

Hot Tubs

Kids' Aqua Park

Spa and Salon

Galaxy Pavilion

Entourage

# DECK 17

### ▲ The Haven Courtyard

Sun Deck

Jogging/ Walking Track

Fitness Center

Family Hot Tub

Spice H<sub>2</sub>O

Aqua Racer

ion Ocean Loop

ge **DECK 19** 

# ▲ The Haven Sun Deck

Sun Deck

Speedway

Mini Golf

**DECK 20** 

Laser Tag

PLACES TO KNOW

## DECK 6

The Atrium Gift Shops

DECK 8

Tradewinds

Shops

**Duty Free Retail** 

Photo Gallery

DECK 13

Internet Café
Guest Services

Art Gallery

Meeting Rooms

Restaurant

Reservations Medical Center

### DECK 7

Box Office

ATM