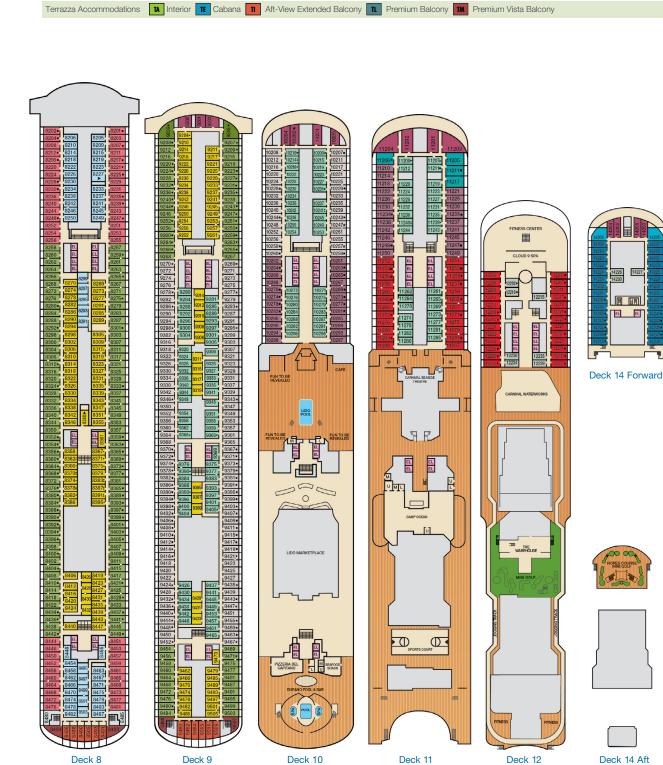

Deck 15

## **ACCOMMODATIONS SYMBOL LEGEND**

- ★ 2 Twin Beds (convert to King) and Single Sofa Bed
- 2 Twin Beds (convert to King) and 1 Upper Pullman
- 2 Twin Beds (convert to King) and 2 Upper Pullmans
- 2 Twin Beds (convert to King), Single Sofa Bed and 1 Upper Pullman
- † 2 Twin Beds (convert to King) and Double Sofa Bed
- ➤ King Bed does not convert to Twin Beds
- Stateroom with 2 Porthole Windows
- Connecting staterooms (ideal for families and groups
- U Unisex Wheelchair Accessible Restroom
- Junior Suites with obstructed views: 9205, 9206.
- taterooms with obstructed views: 1460, 1473, 2452, 2475

All accommodations are non-smoking.

Accessible staterooms are available for guests with disabilities. Please contact Guest Access Services at 1-800-438-6744 ext. 70025 for details, or visit https://www.carnival.com/about-carnival/special-needs.aspx