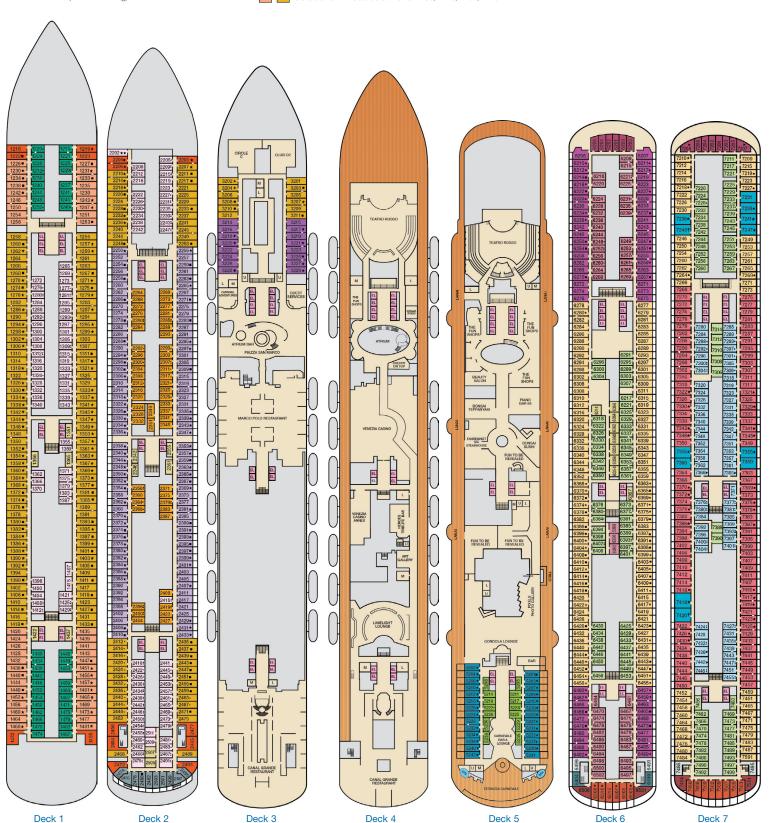

## **ACCOMMODATIONS SYMBOL LEGEND**

- ★ 2 Twin Beds (convert to King) and Single Sofa Bed
- 2 Twin Beds (convert to King) and 1 Upper Pullman
- 2 Twin Beds (convert to King) and 2 Upper Pullmans
- 2 Twin Beds (convert to King), Single Sofa Bed and 1 Upper Pullman
- † 2 Twin Beds (convert to King) and Double Sofa Bed
- ➤ King Bed does not convert to Twin Beds
- Stateroom with 2 Porthole Windows
- Connecting staterooms (ideal for families and groups
- U Unisex Wheelchair Accessible Restroom
- Junior Suites with obstructed views: 9205, 9206.
- taterooms with obstructed views: 1460, 1473, 2452, 2475

All accommodations are non-smoking.

Accessible staterooms are available for guests with disabilities. Please contact Guest Access Services at 1-800-438-6744 ext. 70025 for details, or visit https://www.carnival.com/about-carnival/special-needs.aspx