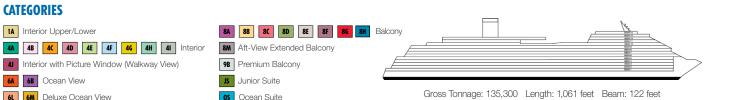

## **ACCOMMODATIONS SYMBOL LEGEND**

- ★ 2 Twin Beds (convert to King) and Single Sofa Bed
- 2 Twin Beds (convert to King) and 1 Upper Pullman
- 2 Twin Beds (convert to King) and 2 Upper Pullmans
- 2 Twin Beds (convert to King), Single Sofa Bed and 1 Upper Pullman
- † 2 Twin Beds (convert to King) and Double Sofa Bed
- ➤ King Bed does not convert to Twin Beds
- Stateroom with 2 Porthole Windows
- Connecting staterooms (ideal for families and groups
- U Unisex Wheelchair Accessible Restroom
- Junior Suites with obstructed views: 9205, 9206.
- taterooms with obstructed views: 1460, 1473, 2452, 2475

6L 6M Deluxe Ocean View

70 Cove Balcony

Cruising Speed: 18 Knots Guest Capacity: 4,072 (Double Occupancy)

Total Staff:1,424 Registry: The Bahamas

os Ocean Suite